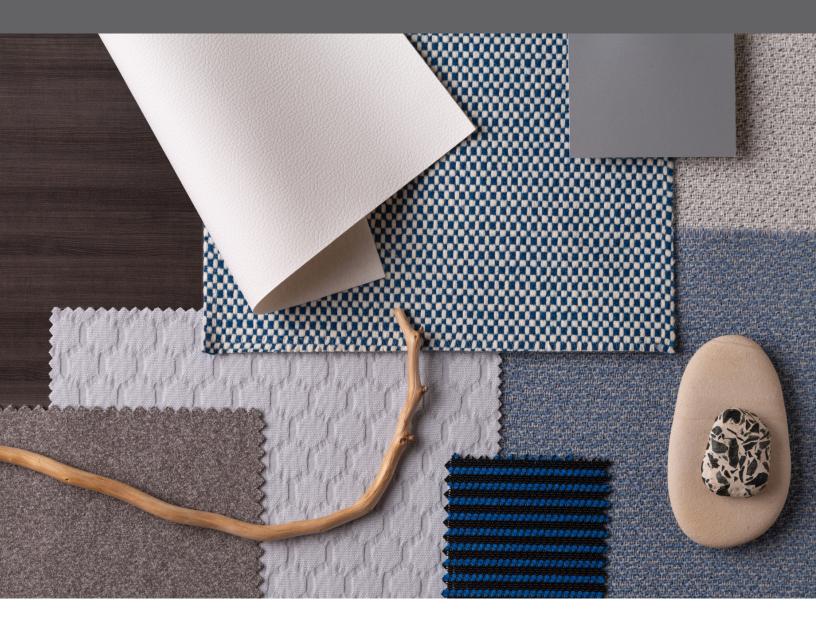

# Waters Edge

From the salty eastern seaboard to the earthy sands of California, this palette creates an environment of rejuvenation and tranquility.

#### FINISHES:

Lido | Balboa Lido | Oak Bluffs Stinson Square One | Skyway Stinson Outlander | Flannel Momentum Canter | Summer White BeeHave | Gris Upton & Stow Blue Striped mesh Upton & Stow Black mesh Corporate Walnut laminate Metallic Silver paint