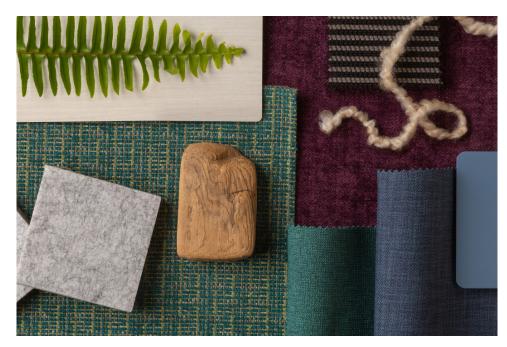

# Waters Edge

From the salty eastern seaboard to the earthy sands of California, this palette creates an environment of rejuvenation and tranquility.

#### FINISHES:

Lido | Balboa Lido | Oak Bluffs Stinson Square One | Skyway Stinson Outlander | Flannel Momentum Canter | Summer White BeeHave | Gris Upton & Stow Blue Striped mesh Upton & Stow Black mesh Corporate Walnut laminate Metallic Silver paint