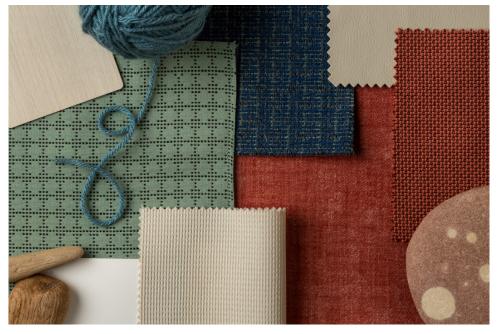

# Waters Edge

From the salty eastern seaboard to the earthy sands of California, this palette creates an environment of rejuvenation and tranquility.

#### FINISHES:

Lido | Balboa Lido | Oak Bluffs Stinson Square One | Skyway Stinson Outlander | Flannel Momentum Canter | Summer White BeeHave | Gris Upton & Stow Blue Striped mesh Upton & Stow Black mesh Corporate Walnut laminate Metallic Silver paint