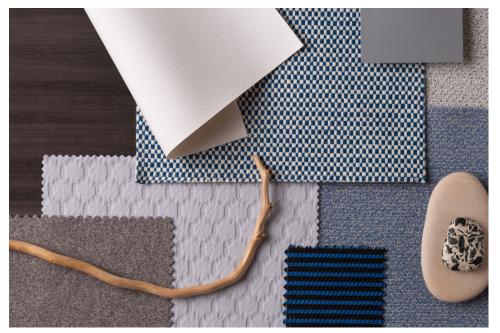

# Waters Edge

From the salty eastern seaboard to the earthy sands of California, this palette creates an environment of rejuvenation and tranquility.

#### FINISHES:

Lido | Balboa Lido | Oak Bluffs Stinson Square One | Skyway Stinson Outlander | Flannel Momentum Canter | Summer White BeeHave | Gris Upton & Stow Blue Striped mesh Upton & Stow Black mesh Corporate Walnut laminate Metallic Silver paint