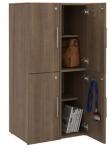

## SHARED WORKPLACE

The extensive line of Calibrate Storage elements include lockers that can house personal items when in a shared group space. Available with or without digital locks, Calibrate Lockers consolidate storage away from the workspace and secure a spot to stow personal belongings. Group lockers together to double as a storage island for casual meetings or to create division of space.

Lockers are available as single, 2-high and 3-high up to 74". With an extensive statement of line, broad finish selection and choice of pulls, it's easy to support a wide variety of stow-away needs.

Single, double, and triple high configurations used alone or positioned together