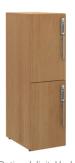

Lockers are available as single, 2-high and 3-high up to 74". With an extensive statement of line, broad finish selection and choice of pulls, it's easy to support a wide variety of stow-away needs.

Single, double, and triple high configurations used alone or positioned together

#### **Finish Options**

Absolute Acajou

Chalk

**Grand Cherry** 

Linen

Summer Drops

Grey Elm

Aimtoo Savatre