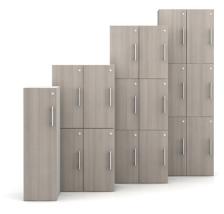

Lockers are available as single, 2-high and 3-high up to 74". With an extensive statement of line, broad finish selection and choice of pulls, it's easy to support a wide variety of stow-away needs.

Single, double, and triple high configurations used alone or positioned together

## Statement of Line

See pricelist for complete statement of line.

Optional digital locks

Doors handed right or left