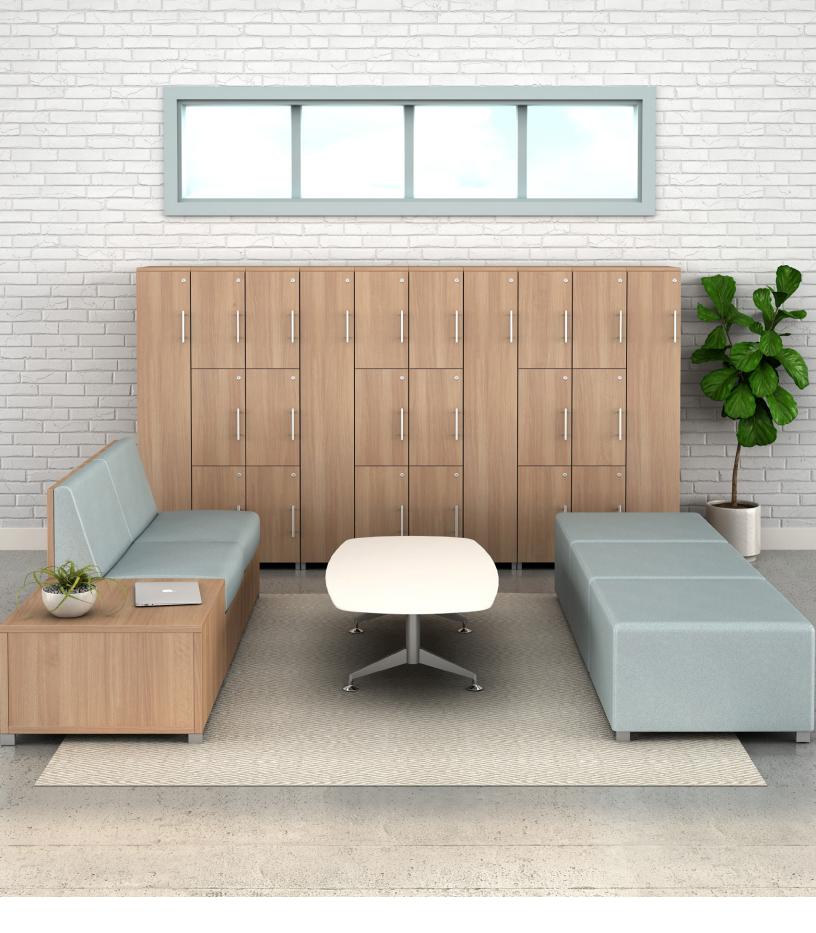

# CALIBRATE° LOCKERS

**Laminate Storage** 

## SHARED WORKPLACE

The extensive line of Calibrate Storage elements include lockers that can house personal items when in a shared group space. Available with or without digital locks, Calibrate Lockers consolidate storage away from the workspace and secure a spot to stow personal belongings. Group lockers together to double as a storage island for casual meetings or to create division of space.

Lockers are available as single, 2-high and 3-high up to 74". With an extensive statement of line, broad finish selection and choice of pulls, it's easy to support a wide variety of stow-away needs.

Single, double, and triple high configurations used alone or positioned together

#### Make It Personal

The Calibrate Series offers many options that allow you to express your style.