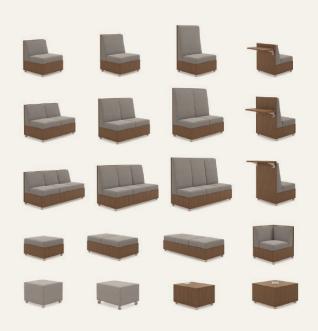

CHATHAM COVE | Work Lounge

PRISMA | Tables

VOLKER | Cube + Table

JUGGLE | Guest + Conference Seating