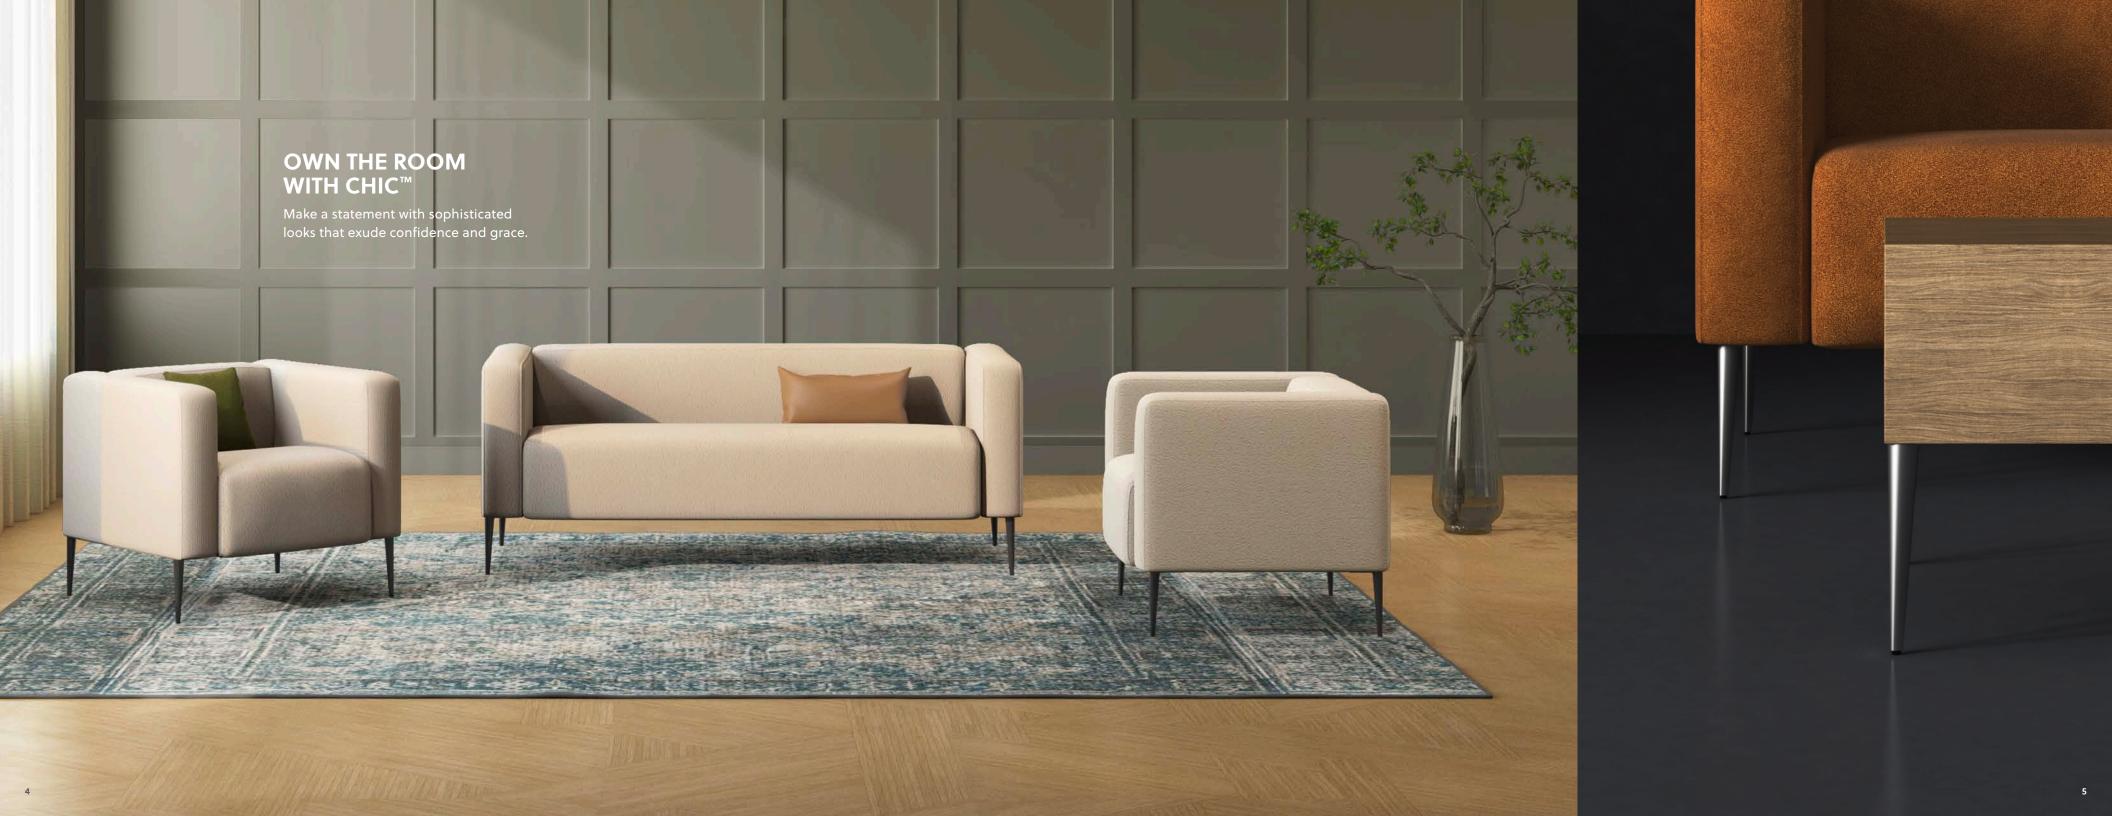

Page 4

Chic Club Chair & 3-Seater: Momentum Boom II | Cloud Legs: Black

Page 7

Soft Curve Modular Lounges: Stinson Hopsack | Oslo
Soft Club: Mayer Havana | Sky Soft Legs: Aimtoo Savatre
Soft Ottomans: Stinson Hopsack | Oslo Prisma Coffee
Table: Storm laminate with Black base Prisma Side Table:
Aimtoo Savatre laminate with Black base Laptop Table:
Cloud top with Silver base Chatham Cove: Aimtoo Savatre
laminate with Black base Upholstery: Wellesley | Snow
Tackboard: Nature | Rain