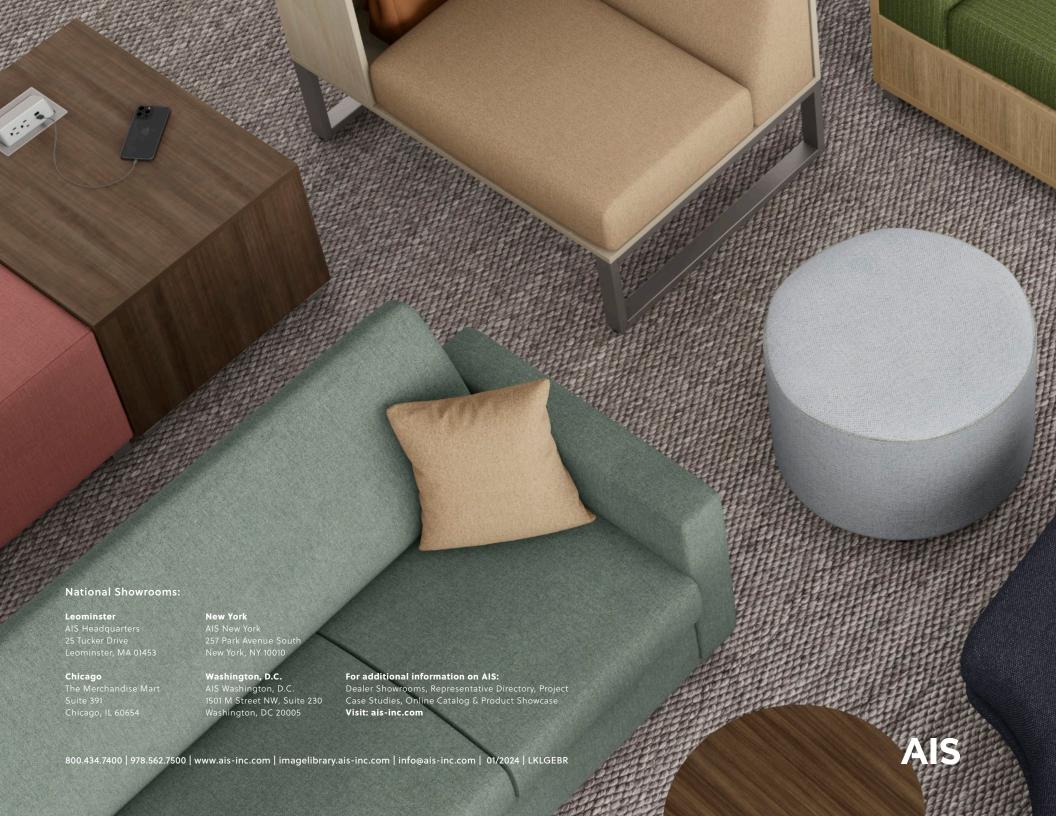

age 8

Hakr Modular: Momentum Beta | Cadet Ledge: Aimtoo Savatre laminate Hakr Modular Table: Aimtoo Savatre laminate Hakr Club Mobile: Mayer Legacy | Cloud Prisma Side Table: Aimtoo Savatre laminate with Black base Juggle Seating: Wellesley | Luggage Hakr Ottoman: Mayer Sydney | Leaf Laptop Table: Cloud Top with Metallic Silver base