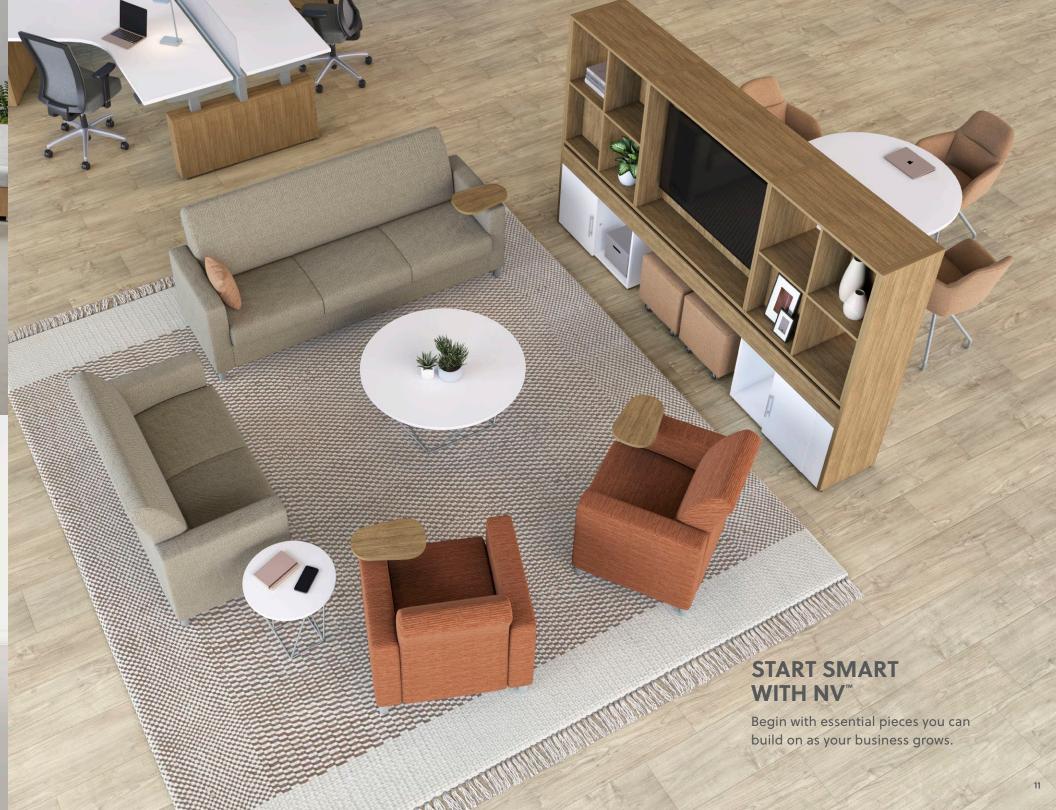

Page 11

NV 2-Seater & 3-Seater: Momentum Beta | Pearl NV Club Chair: Mayer Channel | Coral Tablet: Landmark laminate Juggle Seating & Volker Cubes: Stinson Outlander | Cashmere Calibrate Community Workwall and Encounter: Landmark laminate Prisma Table: True White with Silver Base DTD Collaborative Table & Lower Storage: True White laminate