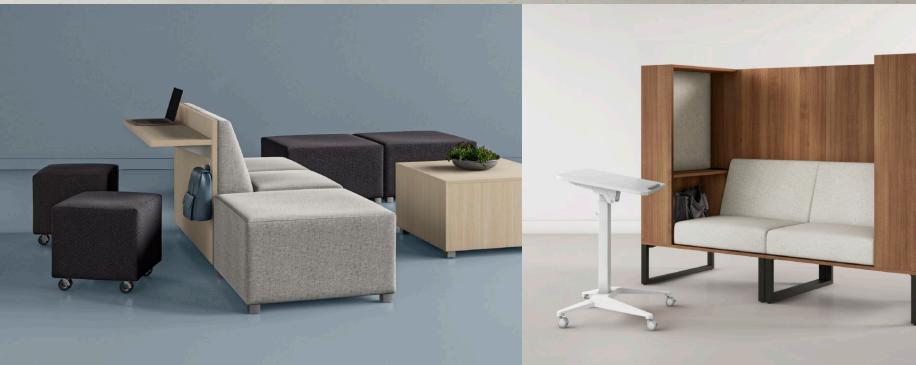

age 8

Hakr Modular: Momentum Beta | Cadet Ledge: Aimtoo Savatre laminate Hakr Modular Table: Aimtoo Savatre laminate Hakr Club Mobile: Mayer Legacy | Cloud Prisma Side Table: Aimtoo Savatre laminate with Black base Juggle Seating: Wellesley | Luggage Hakr Ottoman: Mayer Sydney | Leaf Laptop Table: Cloud Top with Metallic Silver base