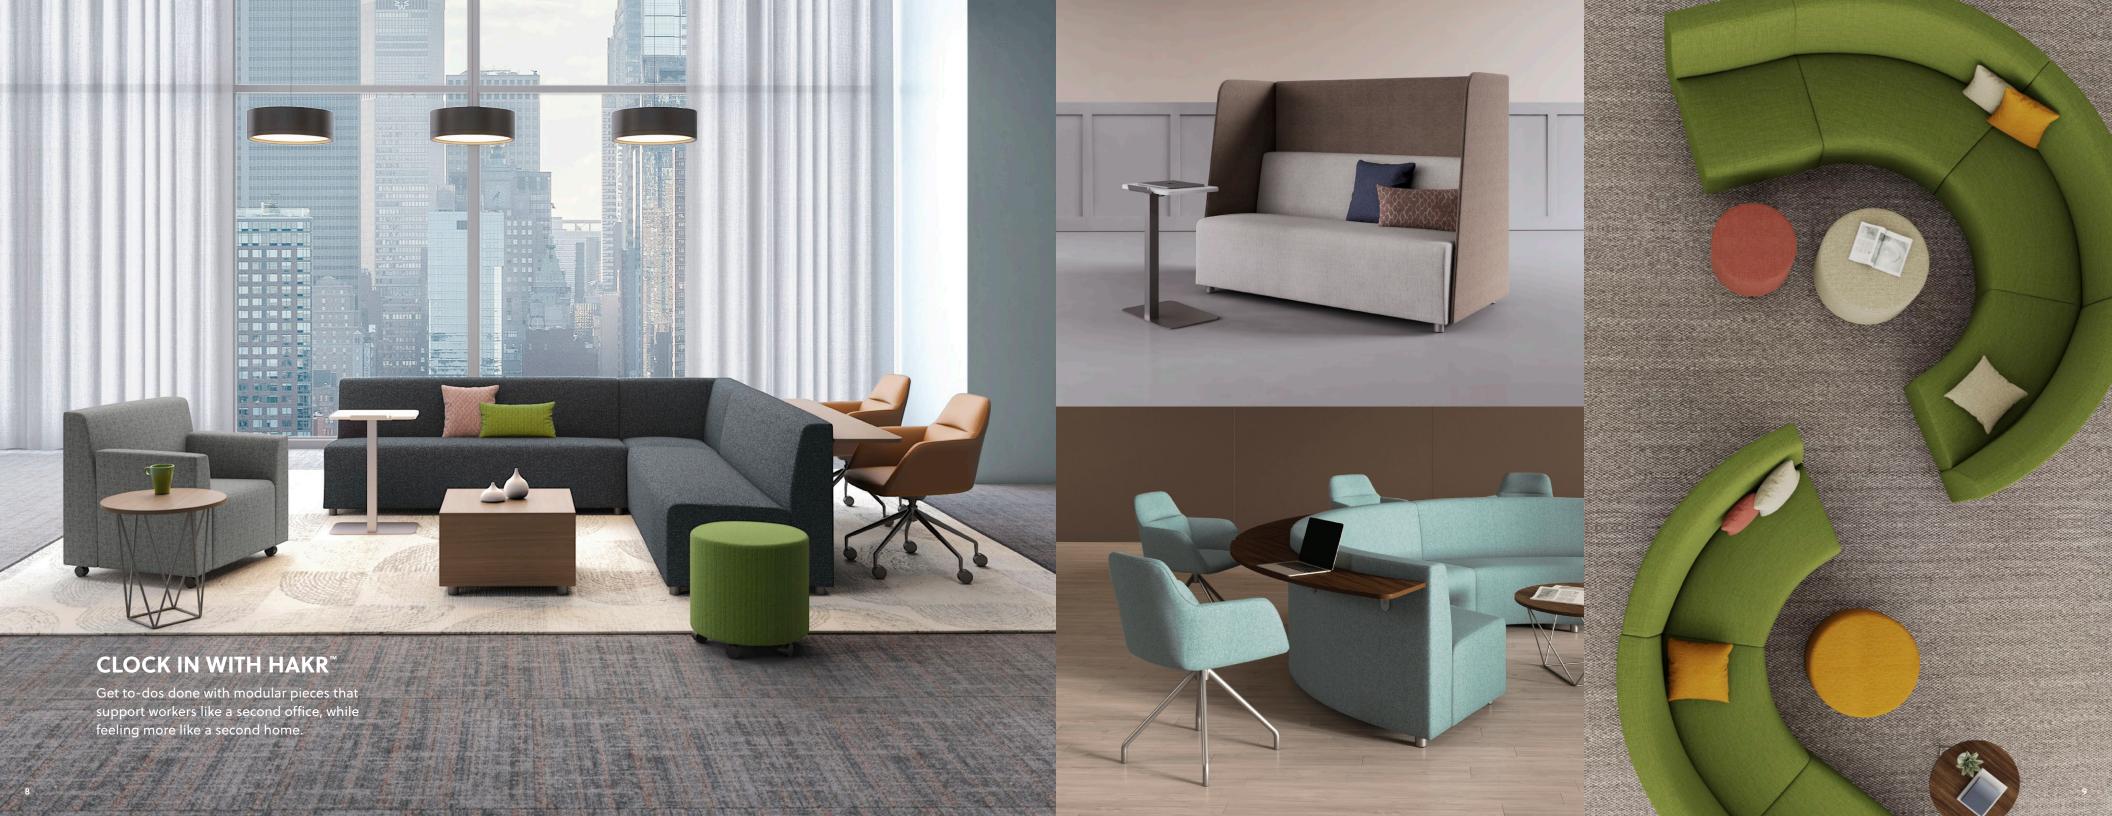

age 8

Hakr Modular: Momentum Beta | Cadet Ledge: Aimtoo Savatre laminate Hakr Modular Table: Aimtoo Savatre laminate Hakr Club Mobile: Mayer Legacy | Cloud Prisma Side Table: Aimtoo Savatre laminate with Black base Juggle Seating: Wellesley | Luggage Hakr Ottoman: Mayer Sydney | Leaf Laptop Table: Cloud Top with Metallic Silver base