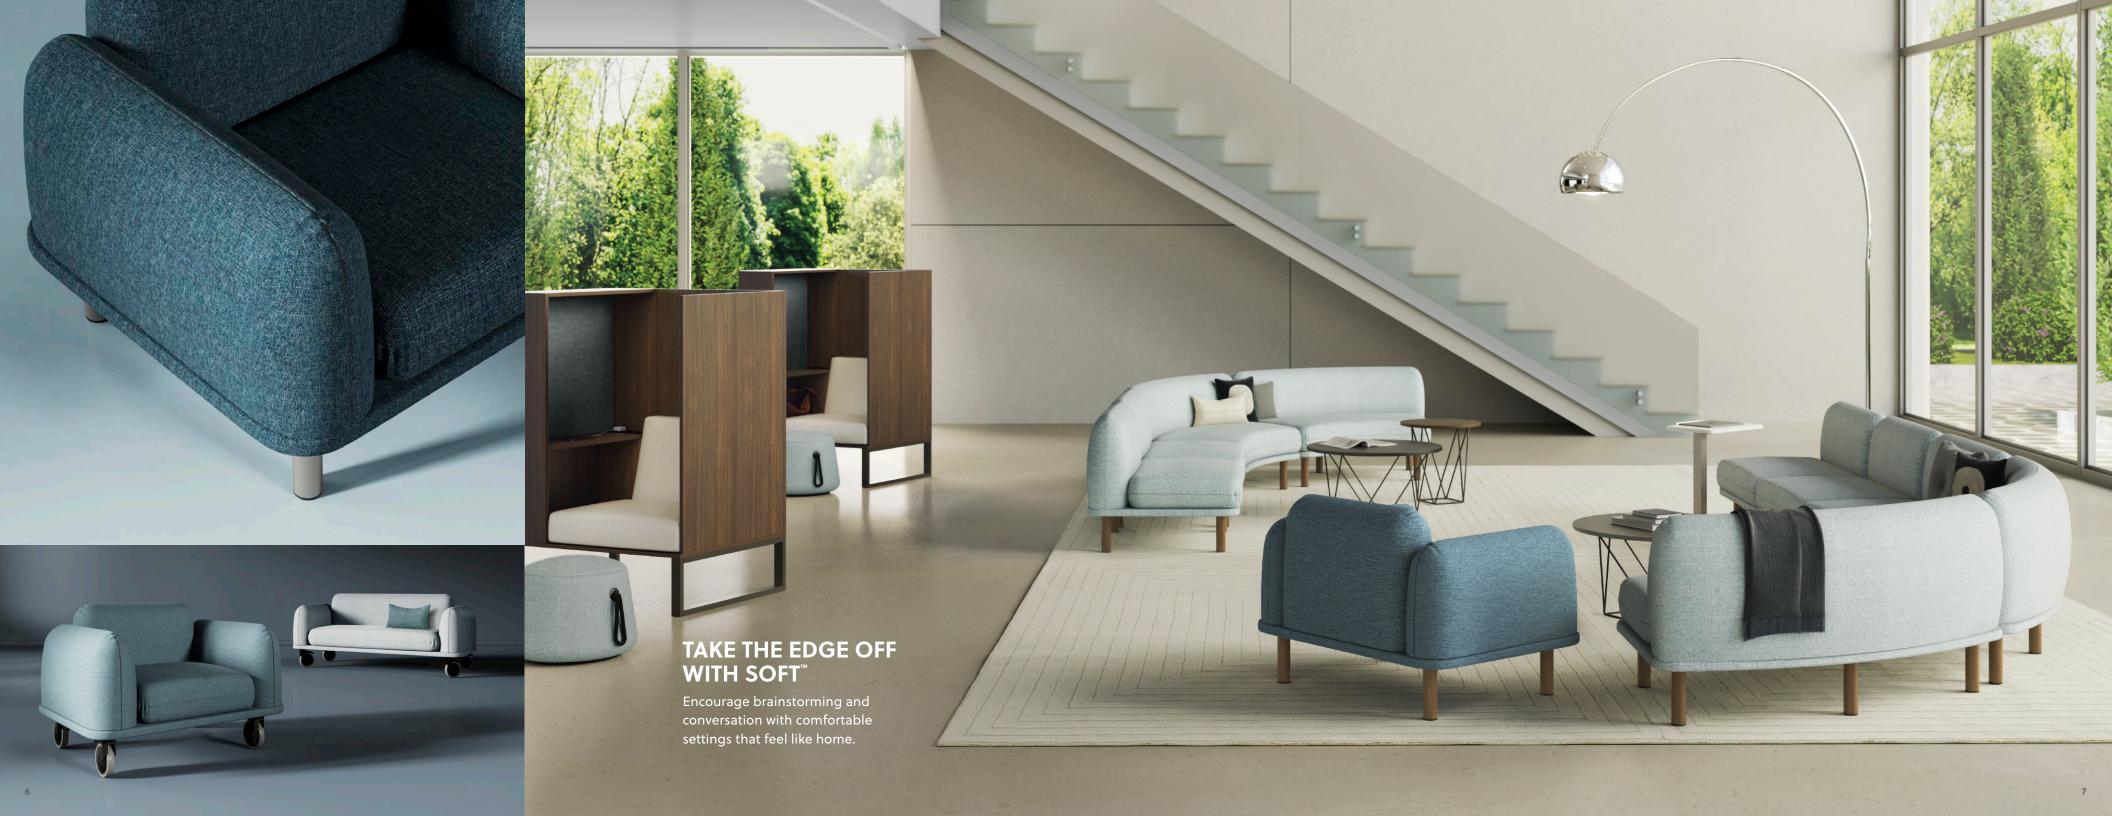

Page 4

Chic Club Chair & 3-Seater: Momentum Boom II | Cloud Legs: Black

Page 7

Soft Curve Modular Lounges: Stinson Hopsack | Oslo
Soft Club: Mayer Havana | Sky Soft Legs: Aimtoo Savatre
Soft Ottomans: Stinson Hopsack | Oslo Prisma Coffee
Table: Storm laminate with Black base Prisma Side Table:
Aimtoo Savatre laminate with Black base Laptop Table:
Cloud top with Silver base Chatham Cove: Aimtoo Savatre
laminate with Black base Upholstery: Wellesley | Snow
Tackboard: Nature | Rain