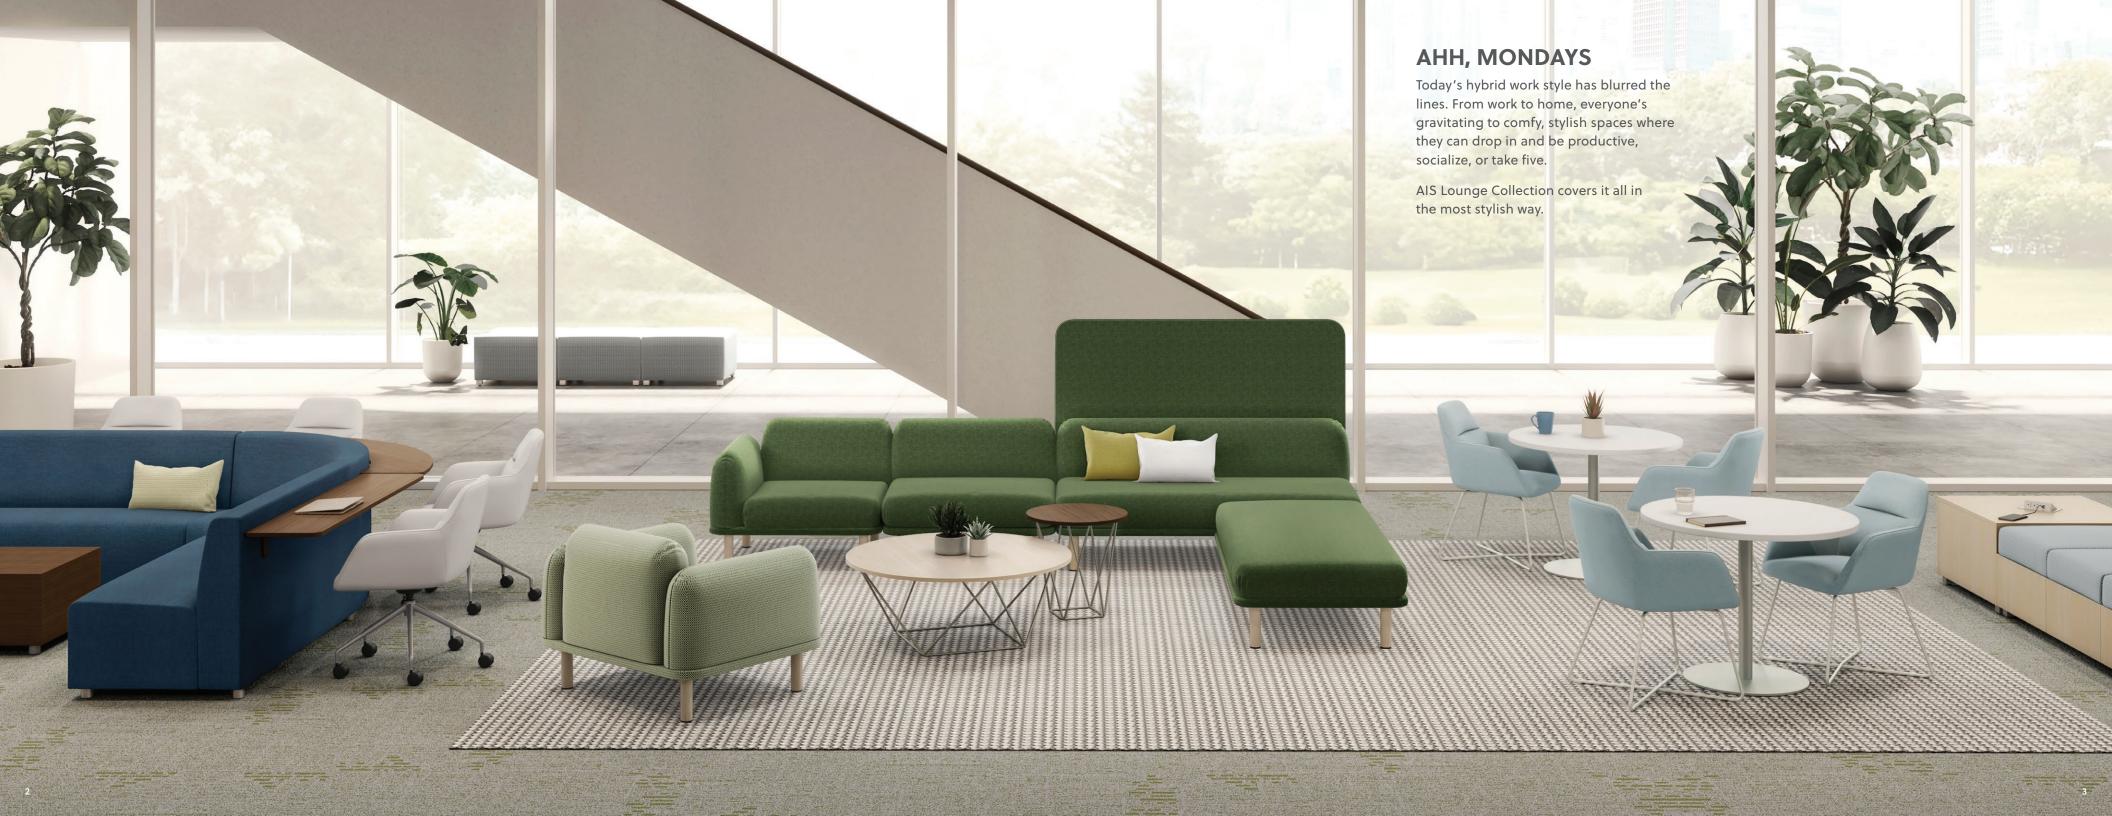

## LIKE WHAT YOU SEE? Make it Real for Your Next Project.

Page

Hakr Lounge with Ledge: Mayer Haven | Ocean Hakr Table & Ledge: Neo Walnut laminate Juggle Seating: Wellesley | Snow Soft Modular Lounge: Camira Blazer | Camphill Soft Club: Stinson Square One | Grasshopper Soft Legs: Field Elm laminate with Silver base Prisma Side Table: Neo Walnut laminate with Silver base Juggle Cross Base Seating: Stinson Hopsack | Rain LB Backless: Stinson Square One | Skyway with Field Elm laminate base and table