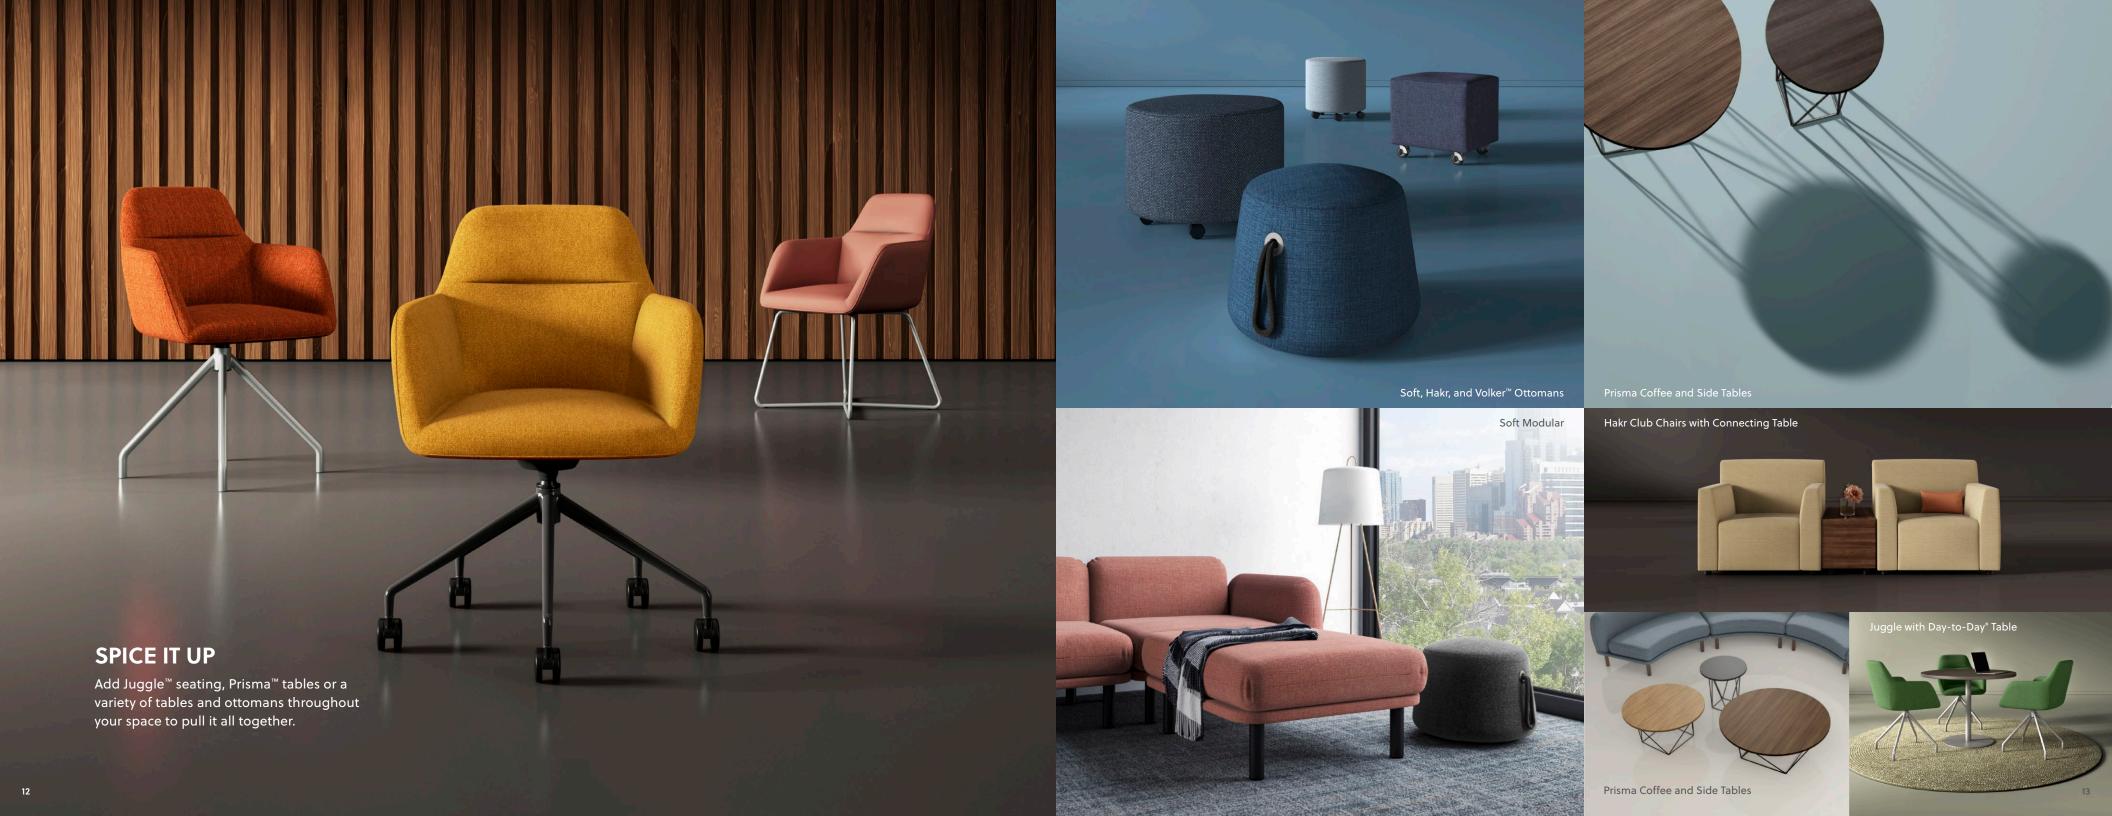

Page 12

Juggle (I to r): Terrain | Fall Leaf with Silver base; Momentum Beta | Quince with Black base; Wellesley | Chili with Silver base

See our <u>reference guide</u> for all finishes shown in this brochure. Please request samples to view before specifying, as the colors, materials, and finishes featured within our printed and electronic literature may vary due to the printing processes and/or viewing method used. Availability of finishes and materials shown within this brochure may vary due to manufacturers' lifecycle management.