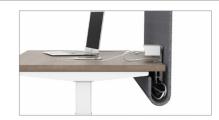

### **POWERFUL PANELS**

The Matrix electrical system has ample capacity and substantial design flexibility. Matrix provides electrical and data cabling openings at every 8 inches of height. Power and data can be consolidated in a single power tile, offering up to 3 duplexes and 6 data jack housings in a single location.

Matrix power above the worksurface can be specified in white or black finish.

Matrix features an optional 8" high raceway.