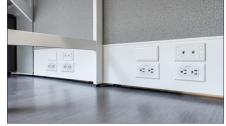

### **POWERFUL PANELS**

The Matrix electrical system has ample capacity and substantial design flexibility. Matrix provides electrical and data cabling openings at every 8 inches of height. Power and data can be consolidated in a single power tile, offering up to 3 duplexes and 6 data jack housings in a single location.

Matrix power above the worksurface can be specified in white or black finish.

Matrix features an optional 8" high raceway.