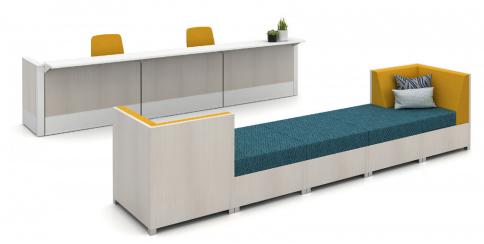

Calibrate storage can be specified to perfectly align with Matrix heights.

Design a reception station with Matrix, and coordinate materials across the company.