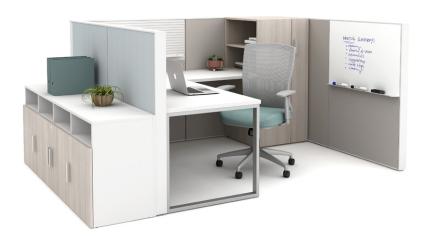

Matrix with Gallery Panels conveniently create collaborative spaces in the open plan.

Laminate Gallery Panels bring levity to space and enhance design options.

Design with glass tiles to support daylight and views for users.

Calibrate storage can be specified to perfectly align with Matrix heights.

Design a reception station with Matrix, and coordinate materials across the company.