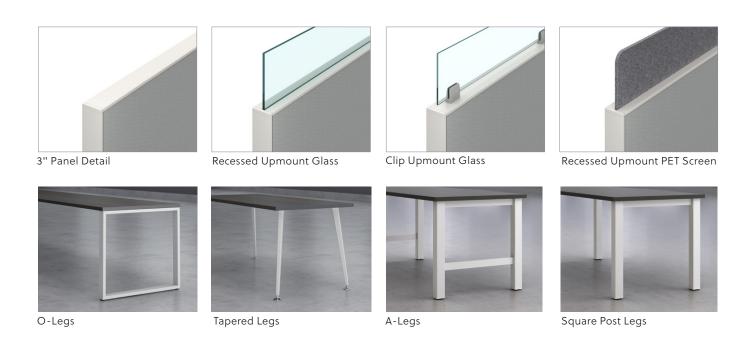

### **MEASURE UP TO MATRIX**

Matrix was engineered for strength and designed to support distinctiveness. The result is a variety of design choices to ensure your workspace needs are met. From a range of tile materials to power and data locations to work surface support options and more, it's never been so easy to create the perfect workplace.

### **POWERFUL PANELS**

The Matrix electrical system has ample capacity and substantial design flexibility. Matrix provides electrical and data cabling openings at every 8 inches of height. Power and data can be consolidated in a single power tile, offering up to 3 duplexes and 6 data jack housings in a single location.

Matrix power above the worksurface can be specified in white or black finish.

Matrix features an optional 8" high raceway.