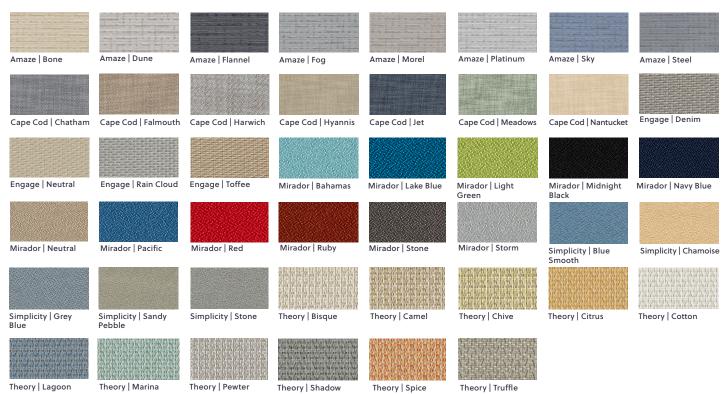

capacity and substantial design flexibility. Matrix provides electrical and data cabling openings at every 8 inches of height. Power and data can be consolidated in a single power tile, offering up to 3 duplexes and 6 data jack housings in a single location.









Matrix power above the worksurface can be specified in white or black finish.

Matrix features an optional 8" high raceway.

### **DESIGNED TO COMBINE**

Many of our products are designed to work effortlessly with Matrix. It's easy to design workstations to support unique needs.

#### Day-to-Day and E-Series Height Adjustable Tables



#### L Series Steel Storage and Calibrate Laminate Storage



#### **Screens and Wire Management**





#### Organization





## **MATERIALS & FINISHES**

#### **Grade A Vertical Surfaces\***



#### Grade A Paints\* (for Trim and Supports)



#### Grade A Laminates\* (for Tiles, Gallery Panels, Worksurfaces, and Storage)



\*Not all finishes are shown, please see pricelist for more finish options. Contact your AIS Representative to request samples for viewing before specifying. The colors, materials and finishes featured within our printed and electronic literature may vary due to the printing processes and/or viewing screens used.

## FEATURED FABRICS & FINISHES



#### Cover

Matrix Tiles (Interior): Spinel | Perlite Matrix Tiles (Exterior): Landmark Matrix Trim: Satin White Worksurfaces: True White Calibrate Storage: Landmark Toolrail: Metallic Silver Natick Seating: Frock | Bindle



#### Pages 6-7

Matrix Tiles (Interior): Mirador | Pacific
Matrix Tiles (Exterior): Lido |