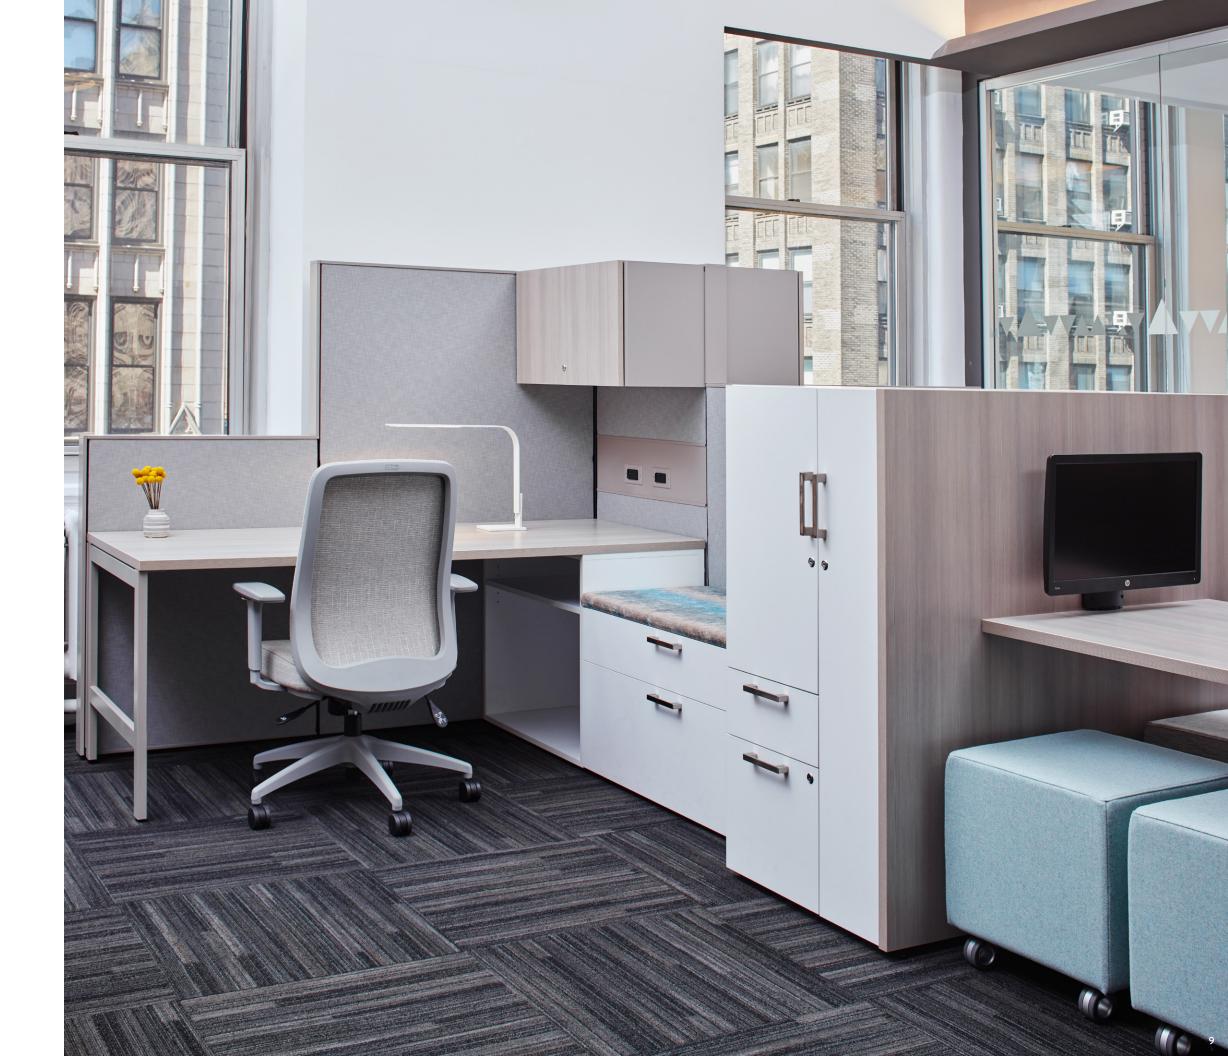

#### Pages 8-9

Matrix Tiles: Cape Cod | Harwich Matrix Trim and Worksurface Legs: Innertone Calibrate Storage: Looks Likatre and True White Storage Cushions: LoomSource Enamour | Daydream Bolton Seating: Fully Upholstered in LUUM Navigate | Pumice