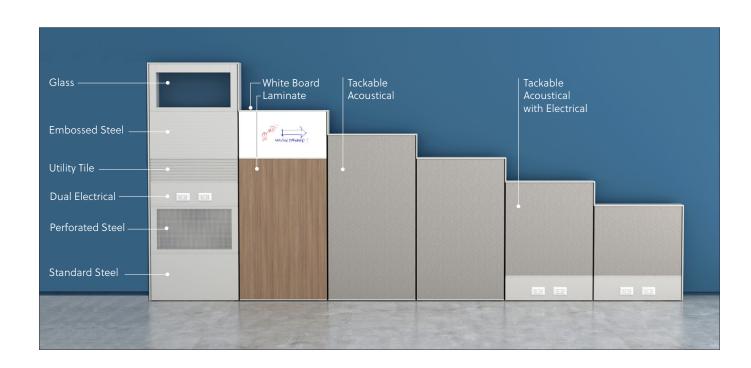

### **MEASURE UP TO MATRIX**

Matrix was engineered for strength and designed to support distinctiveness. The result is a variety of design choices to ensure your workspace needs are met. From a range of tile materials to power and data locations to work surface support options and more, it's never been so easy to create the perfect workplace.

## MAKE MATRIX UNIQUELY YOURS

Matrix isn't your ordinary office system. Its modular foundation lets you build the environment that's just right for your people, place, needs, and technology. With plenty of tile options to choose from and many finish selections, it's easy to create precisely what you need — and even easier to swap it out when needed.