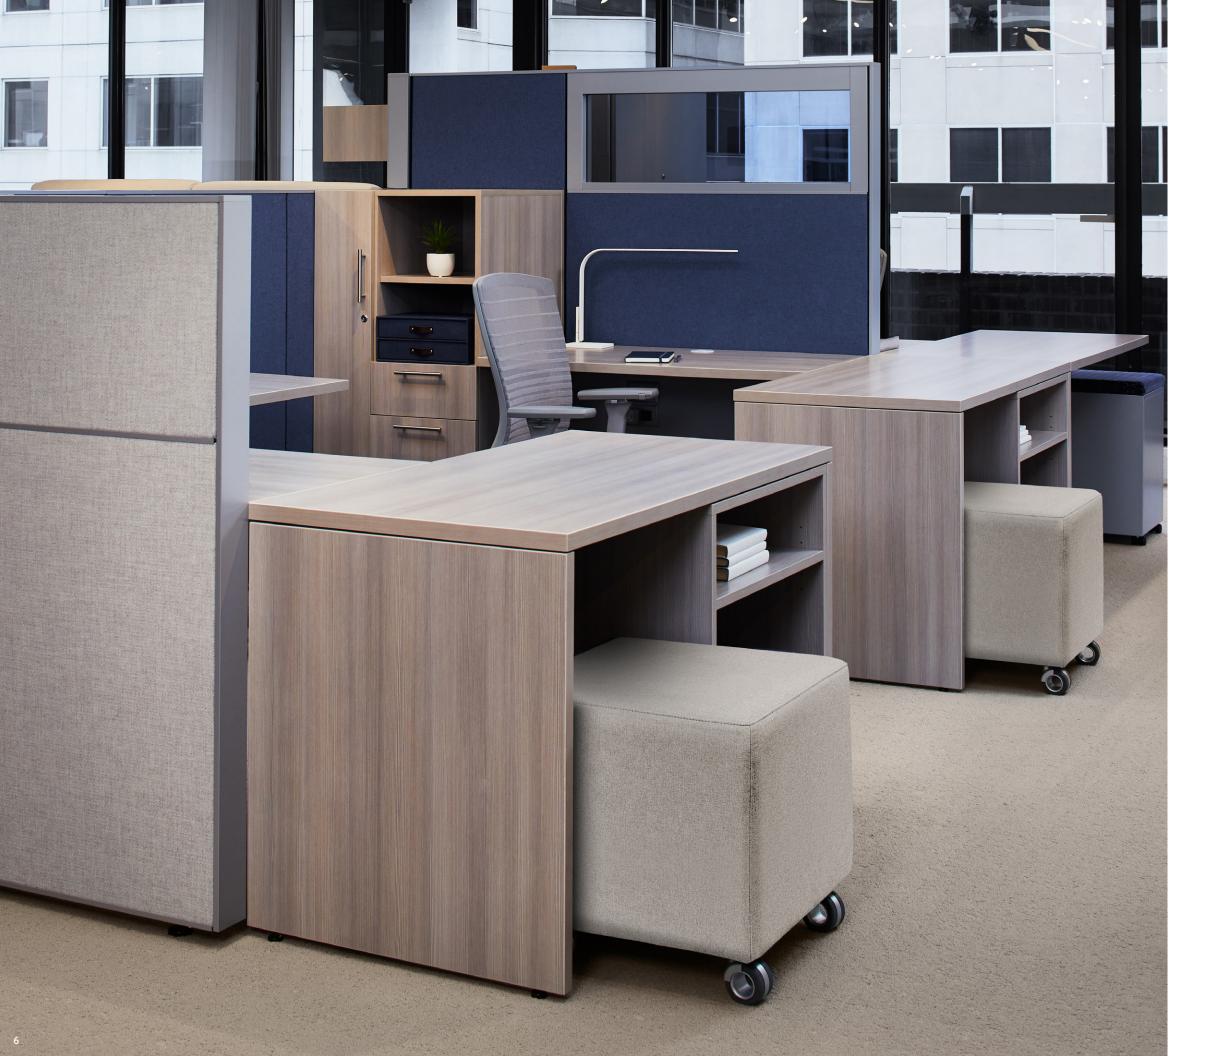

#### Pages 6-7

Matrix Tiles (Interior): Mirador | Pacific
Matrix Tiles (Exterior): Lido | Oak Bluffs
Matrix Trim: Metallic Silver Calibrate
Storage & Worksurfaces: Looks Likatre
Glass: Grey Tint Natick Seating: Grey
Graduated Striped Mesh back Volker Cubes:
Mayer Fedora | Indigo