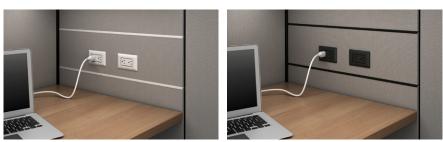

### **POWERFUL PANELS**

The Matrix electrical system has ample capacity and substantial design flexibility. Matrix provides electrical and data cabling openings at every 8 inches of height. Power and data can be consolidated in a single power tile, offering up to 3 duplexes and 6 data jack housings in a single location.

Matrix power above the worksurface can be specified in white or black finish.

Matrix features an optional 8" high raceway.