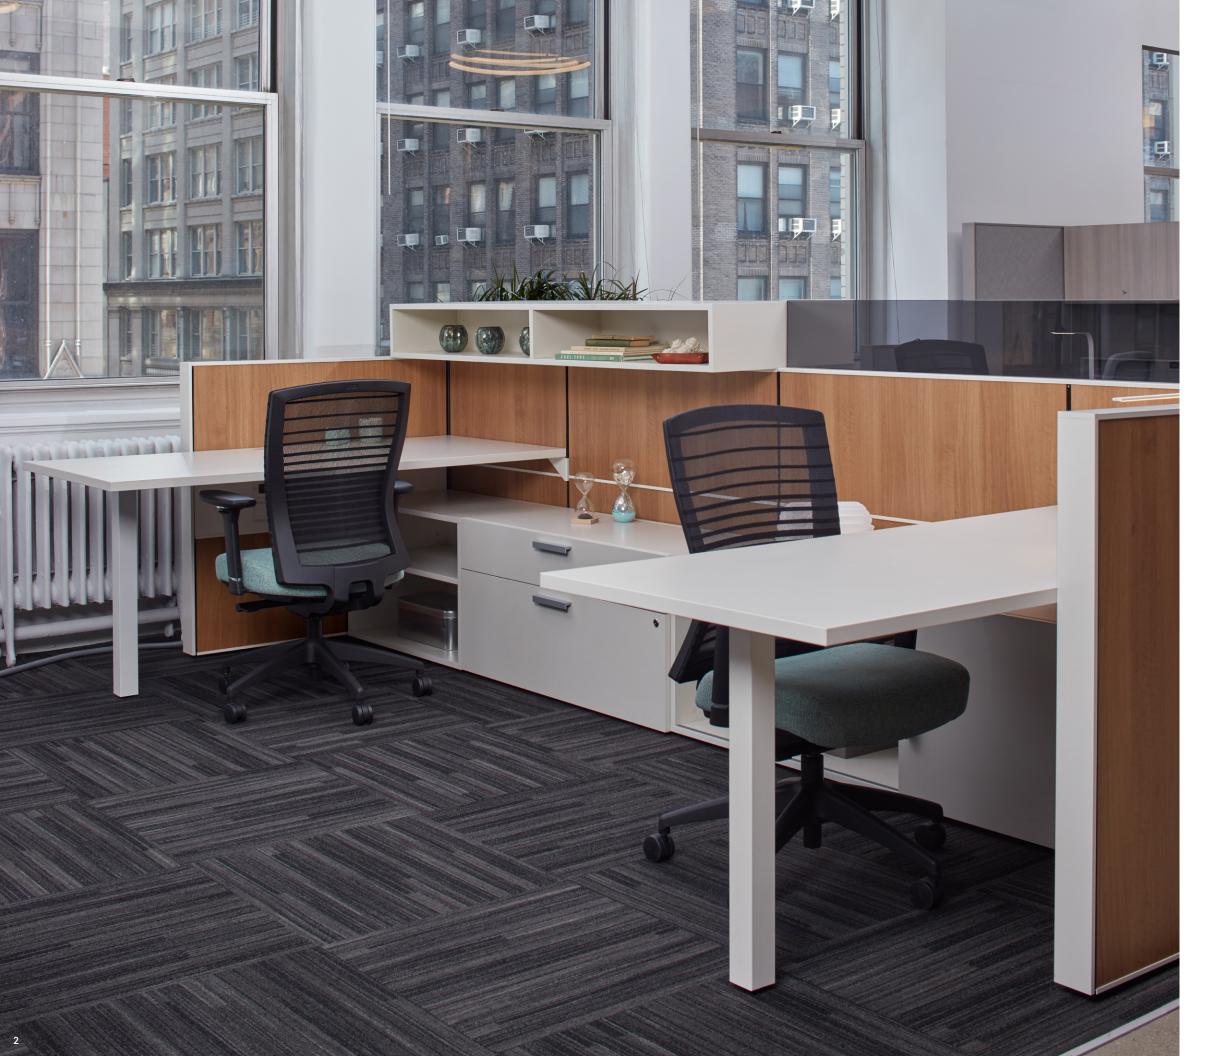

#### Page 2-3

Matrix Tiles: Brazilwood Matrix Trim and Worksurface Legs: Chalk Calibrate Storage and Worksurfaces: Chalk Upmount Screen: Grey Glass Natick Seating: Graduated Striped Black Mesh with Mayer Lavish | Turquoise