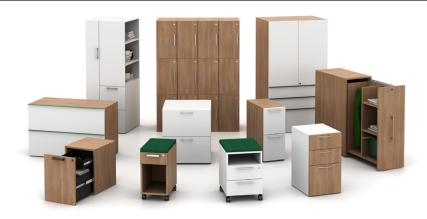

d more, it's never been so easy to create the perfect workplace.





### **POWERFUL PANELS**

The Matrix electrical system has ample capacity and substantial design flexibility. Matrix provides electrical and data cabling openings at every 8 inches of height. Power and data can be consolidated in a single power tile, offering up to 3 duplexes and 6 data jack housings in a single location.









Matrix power above the worksurface can be specified in white or black finish.

Matrix features an optional 8" high raceway.

### **DESIGNED TO COMBINE**

Many of our products are designed to work effortlessly with Matrix. It's easy to design workstations to support unique needs.

#### Day-to-Day and E-Series Height Adjustable Tables



#### L Series Steel Storage and Calibrate Laminate Storage



#### **Screens and Wire Management**





#### Organization





## **MATERIALS & FINISHES**

#### **Grade A Vertical Surfaces\***



#### Grade A Paints\* (for Trim and Supports)



#### Grade A Laminates\* (for Tiles, Gallery Panels, Worksurfaces, and Storage)



\*Not all finishes are shown, please see pricelist for more finish options. Contact your AIS Representative to request samples for viewing before specifying. The colors, materials and finishes featured within our printed and electronic literature may vary due to the printing processes and/or viewing screens used.

## FEATURED FABRICS & FINISHES



#### Cover

Matrix Tiles (Interior): Spinel | Perlite Matrix Tiles (Exterior): Landmark Matrix Trim: Satin White Worksurfaces: True White Calibrate Storage: Landmark Toolrail: Metall