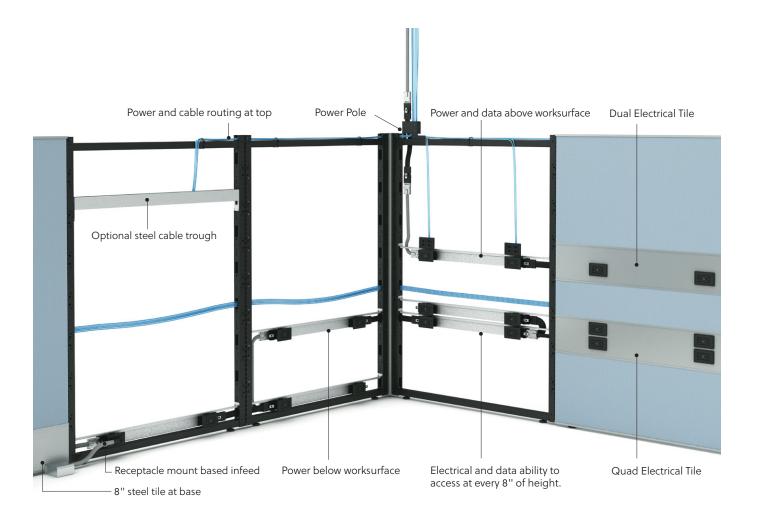

### **POWERFUL PANELS**

The Matrix electrical system has ample capacity and substantial design flexibility. Matrix provides electrical and data cabling openings at every 8 inches of height. Power and data can be consolidated in a single power tile, offering up to 3 duplexes and 6 data jack housings in a single location.

Matrix power above the worksurface can be specified in white or black finish.

Matrix features an optional 8" high raceway.