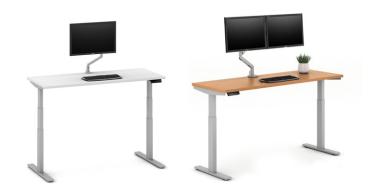

to power and data locations to work surface support options and more, it's never been so easy to create the perfect workplace.





### **POWERFUL PANELS**

The Matrix electrical system has ample capacity and substantial design flexibility. Matrix provides electrical and data cabling openings at every 8 inches of height. Power and data can be consolidated in a single power tile, offering up to 3 duplexes and 6 data jack housings in a single location.









Matrix power above the worksurface can be specified in white or black finish.

Matrix features an optional 8" high raceway.

### **DESIGNED TO COMBINE**

Many of our products are designed to work effortlessly with Matrix. It's easy to design workstations to support unique needs.

#### Day-to-Day and E-Series Height Adjustable Tables



#### L Series Steel Storage and Calibrate Laminate Storage



#### **Screens and Wire Management**





#### Organization





## **MATERIALS & FINISHES**

#### **Grade A Vertical Surfaces\***



#### Grade A Paints\* (for Trim and Supports)



#### Grade A Laminates\* (for Tiles, Gallery Panels, Worksurfaces, and Storage)



\*Not all finishes are shown, please see pricelist for more finish options. Contact your AIS Representative to request samples for viewing before specifying. The colors, materials and finishes featured within our printed and electronic literature may vary due to the printing processes and/or viewing screens used.

## FEATURED FABRICS & FINISHES



#### Cover

Matrix Tiles (Interior): Spinel | Perlite Matrix Tiles (Exterior): Landmark Matrix Trim: Satin White Worksur