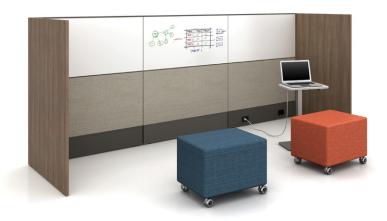

Matrix with Gallery Panels conveniently create collaborative spaces in the open plan.

Laminate Gallery Panels bring levity to space and enhance design options.

Design with glass tiles to support daylight and views for users.

#### **Screens and Wire Management**

#### Organization