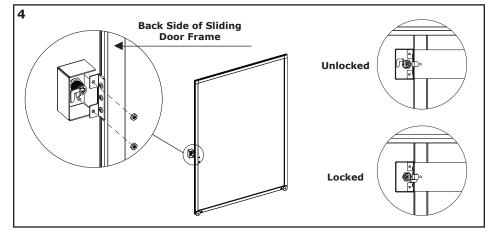

## **Sliding Door Lock Kit Instruction**

**Step 1** - Remove door from panel by removing front wheel and bumper and sliding door out of top and bottom brackets so door is completely off the panel. Using (3) #9-1" flat head screws, attach Lock Bracket to the panels slotted channel at desired height (28" or 29" from floor).

**Step 3 -** Install Cam and Core Cylinder on Lock Cover.

**Step 4 -** Once again remove door from panel by removing front wheel and bumper and sliding door out of top and bottom brackets so door is completely off the panel. Using (2) #8 hex nuts, install the Lock Cover Assembly to the "L" Bracket.