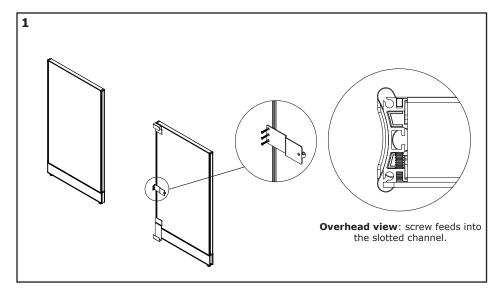

## **Sliding Door Lock Kit Instruction**

**Step 1** - Remove door from panel by removing front wheel and bumper and sliding door out of top and bottom brackets so door is completely off the panel. Using (3) #9-1" flat head screws, attach Lock Bracket to the panels slotted channel at desired height (28" or 29" from floor).