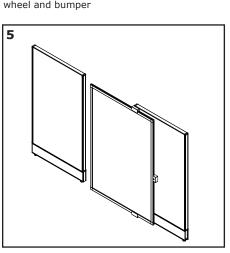

**Step 5 -** Place sliding door between brackets and slide from front to back. Re-install front wheel and bumper