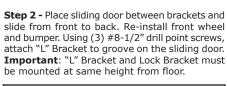

## **Sliding Door Lock Kit Instruction**

**Step 1** - Remove door from panel by removing front wheel and bumper and sliding door out of top and bottom brackets so door is completely off the panel. Using (3) #9-1" flat head screws, attach Lock Bracket to the panels slotted channel at desired height (28" or 29" from floor).