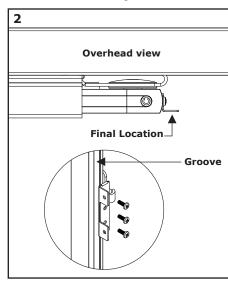

**Step 3 -** Install Cam and Core Cylinder on Lock Cover.

**Step 4 -** Once again remove door from panel by removing front wheel and bumper and sliding door out of top and bottom brackets so door is completely off the panel. Using (2) #8 hex nuts, install the Lock Cover Assembly to the "L" Bracket.