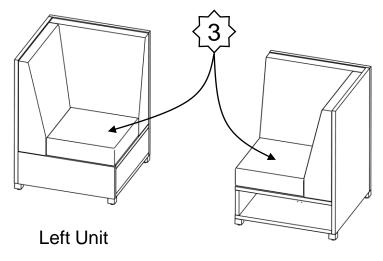

## Corner Units Cushion Installation

Step 1:

Install Rear Back Cushion

Front View Rear Cushion

Left Unit

Step 2: Install Left/Right Back Cushion

Front View Left Cushion

Front View Right Cushion

Right Unit

Step 3: Install Front Cushion

Right Unit