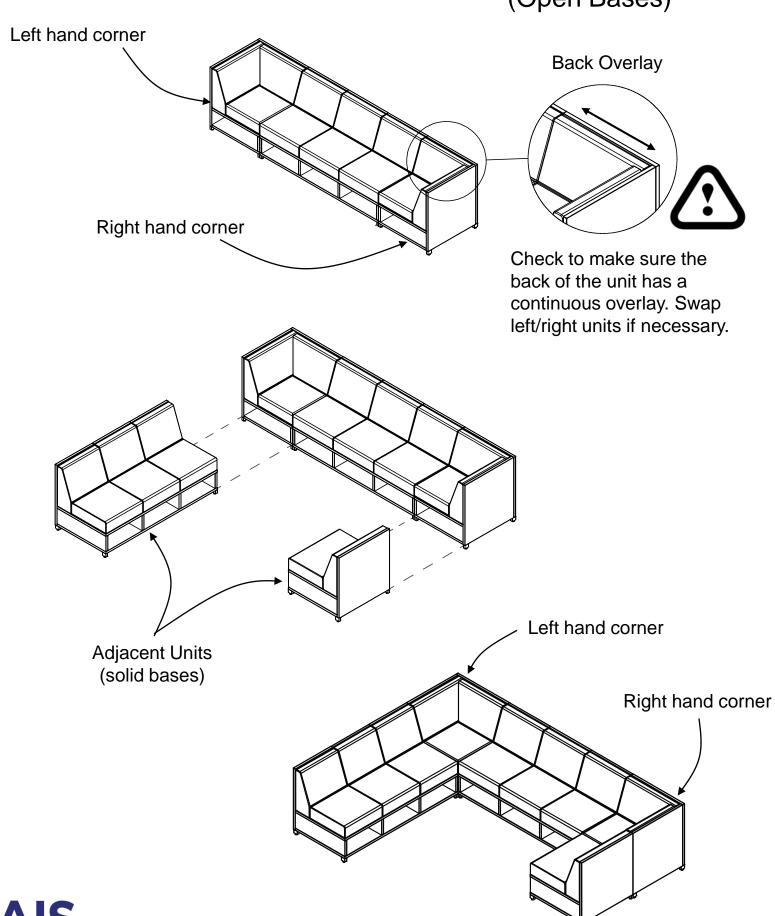

| #10 x 2" Flat Head Screw   | & January January |
| P6   | RH-307141100-I             | RH-307141100-I              | Caster                     |                   |



#### Foot Install





#### **Back Cushion Install**



- Remove adhesive backing from Velcro Strips on Cushion.
- Firmly press Cushion onto Back Panel.











## Front Cushion Install (solid base units)

Bottom side of front cushions are marked: "FRONT"









## Corner Units Cushion Installation

Step 1:

Install Rear Back Cushion



Front View Rear Cushion



Left Unit

Step 2: Install Left/Right Back Cushion



Front View Left Cushion

Front View Right Cushion



Right Unit

Step 3: Install Front Cushion



Right Unit



# Configuring Corner Units (Solid Bases)



# Configuring Corner Units (Open Bases)



#### Ottoman with Casters