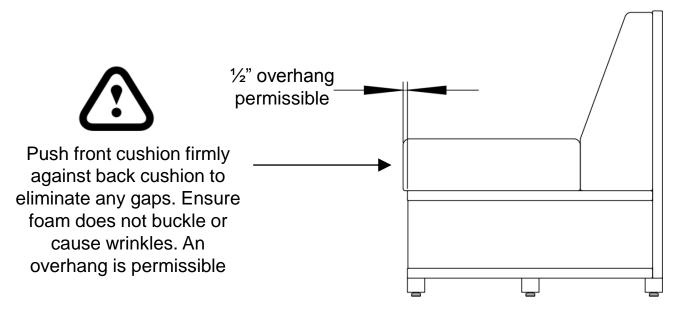

## Front Cushion Install (solid base units)

Bottom side of front cushions are marked: "FRONT"