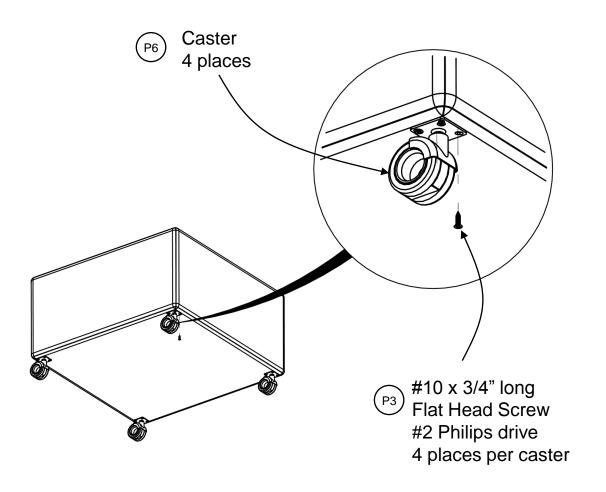

#### Parts List

| Item | Replacement<br>Part number | Circle Sheet<br>Part Number | Description                | Image             |
|------|----------------------------|-----------------------------|----------------------------|-------------------|
| P1   | WFS-LCF2X2                 | WFS-LCF2X2                  | Foot                       |                   |
| P2   |                            |                             | #9 x 1" Pan Head Screw     |                   |
| P3   | RH-WSFP1034-C              | RH-WSFP1034-C               | #10 x 3/4" Flat Head Screw | E DOM.            |
| P4   | RWFS-GL51618-I             | RWFS-GL51618-I              | Glide                      |                   |
| P5   | RP-SMZPP102B               | RP-SMZPP102B                | #10 x 2" Flat Head Screw   | & January January |
| P6   | RH-307141100-I             | RH-307141100-I              | Caster                     |                   |

#### Ottoman with Casters