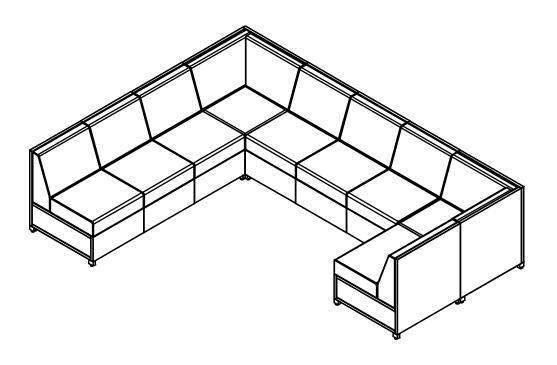

s |
| 10/9/18    | 5        | Added #9 x 1" screw                                                                                                    | S. Powers |
| 1/16/19    | 7        | Changed from Velcro strip to screws                                                                                    | S. Powers |
| 4/11/19    | 7        | Added caution note for front cushion                                                                                   | S. Powers |
| 11/13/2020 | 1-8      | New foot, added corner units, removed pages showing base assembly. Bases ship assembled. Added replacement parts list. | S. Powers |
| 11/23/2020 | 10       | Added ottoman with casters                                                                                             | S. Powers |





#### Parts List

| Item | Replacement<br>Part number | Circle Sheet<br>Part Number | Description                | Image             |
|------|----------------------------|-----------------------------|----------------------------|-------------------|
| P1   | WFS-LCF2X2                 | WFS-LCF2X2                  | Foot                       |                   |
| P2   |                            |                             | #9 x 1" Pan Head Screw     |                   |
| P3   | RH-WSFP1034-C              | RH-WSFP1034-C               | #10 x 3/4" Flat Head Screw | E DOM.            |
| P4   | RWFS-GL51618-I             | RWFS-GL51618-I              | Glide                      |                   |
| P5   | RP-SMZPP102B               | RP-SMZPP102B                | #10 x 2"