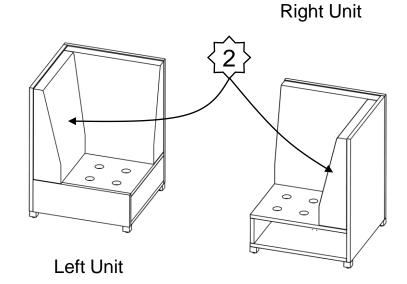

| RWFS-GL51618-I              | Glide                      |                   |
| P5   | RP-SMZPP102B               | RP-SMZPP102B                | #10 x 2" Flat Head Screw   | & January January |
| P6   | RH-307141100-I             | RH-307141100-I              | Caster                     |                   |



#### Foot Install





#### **Back Cushion Install**



- Remove adhesive backing from Velcro Strips on Cushion.
- Firmly press Cushion onto Back Panel.











## Front Cushion Install (solid base units)

Bottom side of front cushions are marked: "FRONT"









## Corner Units Cushion Installation

Step 1:

Install Rear Back Cushion



Front View Rear Cushion



Left Unit

Step 2: Install Left/Right Back Cushion



Front View Left Cushion

Front View Right Cushion



Right Unit

Step 3: Install Front Cushion



Right Unit



# Configuring Corner Units (Solid Bases)



# Configuring Corner Units (Open Bases)



#### Ottoman with Casters