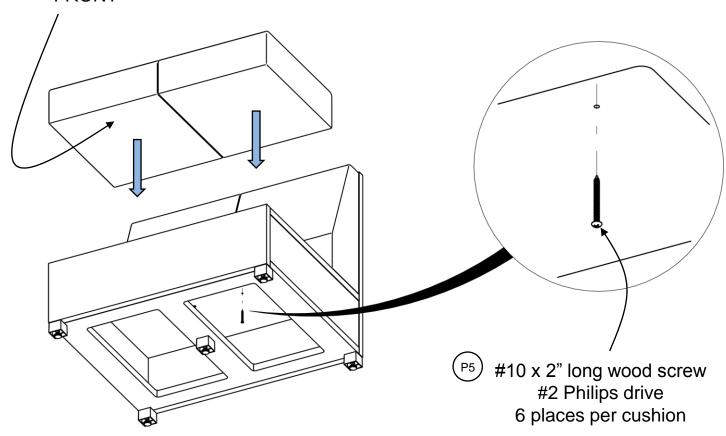

## Front Cushion Install (solid base units)

Bottom side of front cushions are marked: "FRONT"