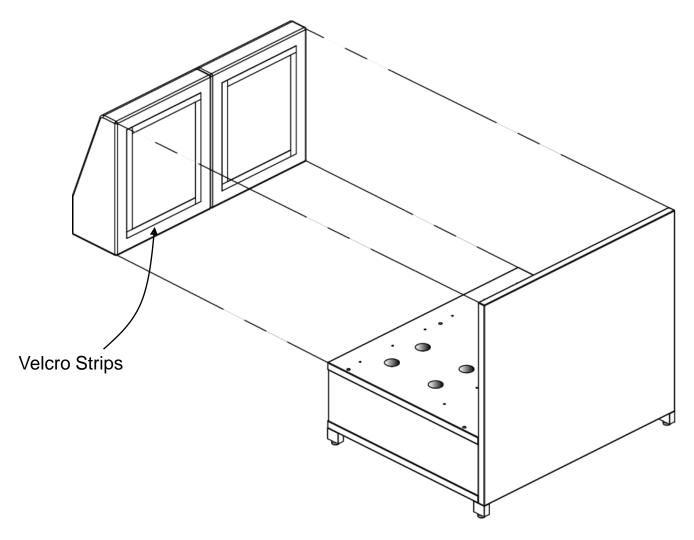

#### **Back Cushion Install**

- Remove adhesive backing from Velcro Strips on Cushion.
- Firmly press Cushion onto Back Panel.