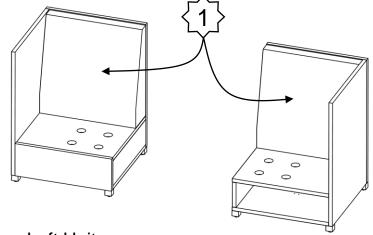

-WSFP1034-C               | #10 x 3/4" Flat Head Screw | E DOM.            |
| P4   | RWFS-GL51618-I             | RWFS-GL51618-I              | Glide                      |                   |
| P5   | RP-SMZPP102B               | RP-SMZPP102B                | #10 x 2" Flat Head Screw   | & January January |
| P6   | RH-307141100-I             | RH-307141100-I              | Caster                     |                   |



#### Foot Install





#### **Back Cushion Install**



- Remove adhesive backing from Velcro Strips on Cushion.
- Firmly press Cushion onto Back Panel.











## Front Cushion Install (solid base units)

Bottom side of front cushions are marked: "FRONT"









## Corner Units Cushion Installation

Step 1:

Install Rear Back Cushion



Front View Rear Cushion



Left Unit

Step 2: Install Left/Right Back Cushion



Front View Left Cushion

Front View Right Cushion



Right Unit

Step 3: Install Front Cushion



Right Unit



# Configuring Corner Units (Solid Bases)



# Configuring Corner Units (Open Bases)



#### Ottoman with Casters