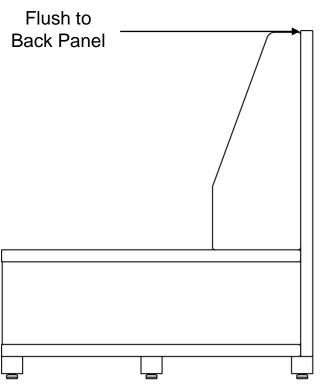

#### **Back Cushion Install**

- Remove adhesive backing from Velcro Strips on Cushion.
- Firmly press Cushion onto Back Panel.