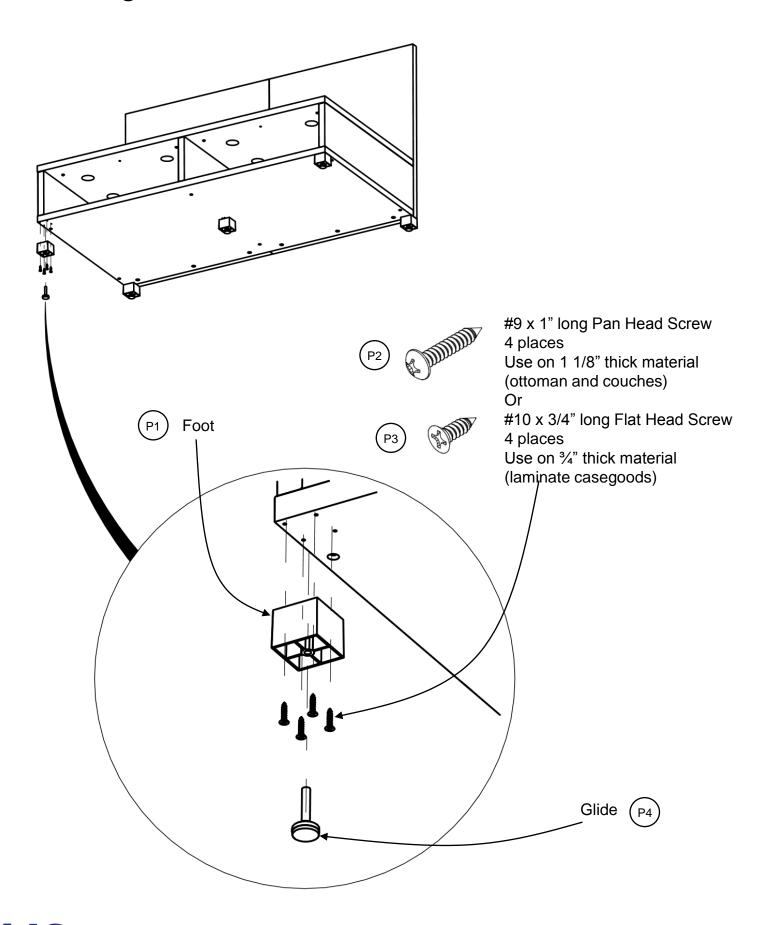

#### Parts List

| Item | Replacement<br>Part number | Circle Sheet<br>Part Number | Description                | Image             |
|------|----------------------------|-----------------------------|----------------------------|-------------------|
| P1   | WFS-LCF2X2                 | WFS-LCF2X2                  | Foot                       |                   |
| P2   |                            |                             | #9 x 1" Pan Head Screw     |                   |
| P3   | RH-WSFP1034-C              | RH-WSFP1034-C               | #10 x 3/4" Flat Head Screw | E DOM.            |
| P4   | RWFS-GL51618-I             | RWFS-GL51618-I              | Glide                      |                   |
| P5   | RP-SMZPP102B               | RP-SMZPP102B                | #10 x 2" Flat Head Screw   | & January January |
| P6   | RH-307141100-I             | RH-307141100-I              | Caster                     |                   |

#### Foot Install