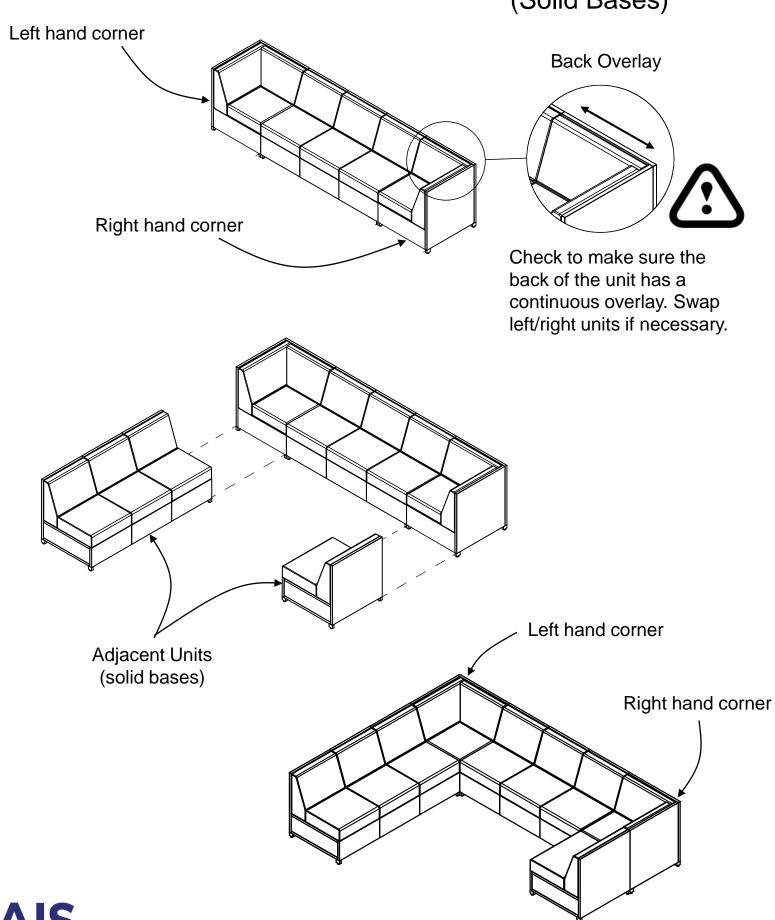

P102B               | RP-SMZPP102B                | #10 x 2" Flat Head Screw   | & January January |
| P6   | RH-307141100-I             | RH-307141100-I              | Caster                     |                   |



#### Foot Install





#### **Back Cushion Install**



- Remove adhesive backing from Velcro Strips on Cushion.
- Firmly press Cushion onto Back Panel.











## Front Cushion Install (solid base units)

Bottom side of front cushions are marked: "FRONT"









## Corner Units Cushion Installation

Step 1:

Install Rear Back Cushion



Front View Rear Cushion



Left Unit

Step 2: Install Left/Right Back Cushion



Front View Left Cushion

Front View Right Cushion



Right Unit

Step 3: Install Front Cushion



Right Unit



# Configuring Corner Units (Solid Bases)



# Configuring Corner Units (Open Bases)



#### Ottoman with Casters