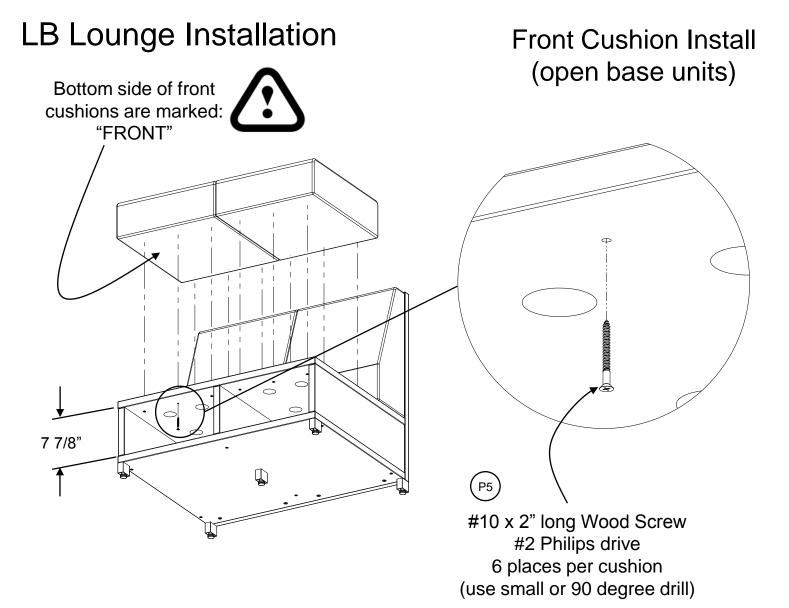

## Front Cushion Install (solid base units)

Bottom side of front cushions are marked: "FRONT"