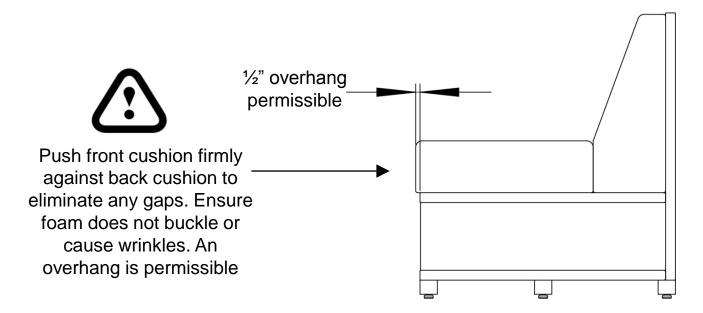

## Front Cushion Install (solid base units)

Bottom side of front cushions are marked: "FRONT"