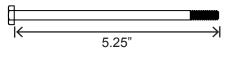

# **Product and Parts**

To the right is a visual guide to the parts used in the gallery panel installation.

- 1. Matrix Frame (stand alone product)
- 2. Hex Head Bolts (5.25")
- 3. Gallery Panel

1/4-20 Hex Head Bolt (5.25")