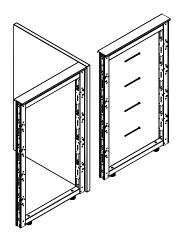

# Installation

Align gallery panel with frame and use hex head bolts to secure the gallery panel to the frame.

Align gallery panel with frame.

© 2012, AIS Phone: 800.434.7400 Fax: 978.562.0811 Web: www.ais-inc.com Catalog