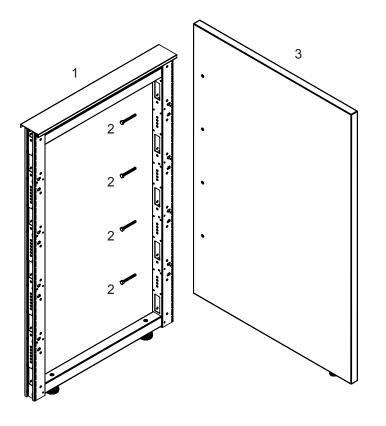

# **Product and Parts**

To the right is a visual guide to the parts used in the gallery panel installation.

- 1. Matrix Frame (stand alone product)
- 2. Hex Head Bolts (2.25")
- 3. Gallery Panel

1/4-20 Hex Head Bolt (2.25")

# **Product and Parts**

To the right is a visual guide to the parts used in the gallery panel installation.

- 1. Matrix Frame (stand alone product)
- 2. Hex Head Bolts (5.25")
- 3. Gallery Panel

1/4-20 Hex Head Bolt (5.25")