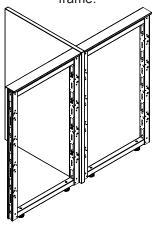

# Installation

Align gallery panel with frame and use hex head bolts to secure the gallery panel to the frame.

Align gallery panel with frame.

Use hex head bolts to secure gallery panel to frame.