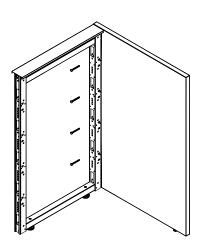

# Installation

Align gallery panel with frame and use hex head bolts to secure the gallery panel to the frame.

Align gallery panel with frame.

© 2012, AIS Phone: 800.434.7400 Fax: 978.562.0811 Web: www.ais-inc.com Catalog

# Installation

Align gallery panel with frame and use hex head bolts to secure the gallery panel to the frame.

Align gallery panel with frame.

Use hex head bolts to secure gallery panel to frame.