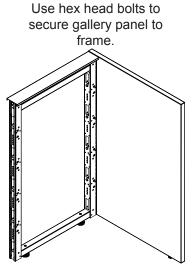

# Installation

Align gallery panel with frame and use hex head bolts to secure the gallery panel to the frame.

Align gallery panel with frame.

© 2012, AIS Phone: 800.434.7400 Fax: 978.562.0811 Web: www.ais-inc.com Catalog

# Installation

Align gallery panel with frame and use hex head bolts to secure the gallery panel to the frame.

Align gallery panel with frame.

Use hex head bolts to secure gallery panel to frame.