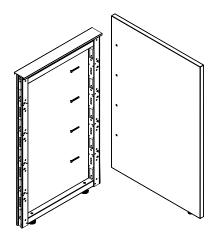

# Installation

Align gallery panel with frame and use hex head bolts to secure the gallery panel to the frame.

Align gallery panel with frame.

© 2012, AIS Phone: 800.434.7400 Fax: 978.562.0811 Web: www.ais-inc.com Catalog

# Installation

Align gallery panel with frame and use hex head bolts to secure the gallery panel to the frame.

Align gallery panel with frame.

Use hex head bolts to secure gallery panel to frame.