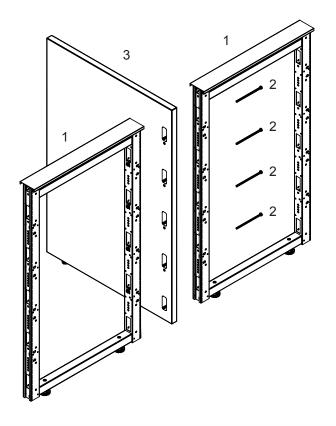

# **Product and Parts**

To the right is a visual guide to the parts used in the gallery panel installation.

- 1. Matrix Frame (stand alone product)
- 2. Hex Head Bolts (2.25")
- 3. Gallery Panel

1/4-20 Hex Head Bolt (2.25")

# **Product and Parts**

To the right is a visual guide to the parts used in the gallery panel installation.

- 1. Matrix Frame (stand alone product)
- 2. Hex Head Bolts (5.25")
- 3. Gallery Panel

1/4-20 Hex Head Bolt (5.25")