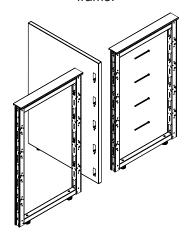

# Installation

Align gallery panel with frame and use hex head bolts to secure the gallery panel to the frame.

Align gallery panel with frame.

© 2012, AIS Phone: 800.434.7400 Fax: 978.562.0811 Web: www.ais-inc.com Catalog

# Installation

Align gallery panel with frame and use hex head bolts to secure the gallery panel to the frame.

Align gallery panel with frame.

Use hex head bolts to secure gallery panel to frame.